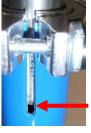

Align the saddle seat parallel to the frame and clamp the seat tube with the quick release firmly. Attention! Max. setting height when the end of the pipe is visible in the slot.

MA-Nr.: 02.10.139/2014-02