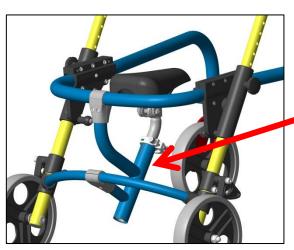

## Adjusting the saddle seat height

If the saddle seat unit (weight ca. 1,6/1,8 kg) is mounted to the walker, the saddle seat height can be adjusted continuously (from 430/510 mm to 510/630 mm).

To adjust the saddle seat height, loosen the quick release on the saddle pickup tube. Adjust the seat to the needed height (by pulling the seat out).

Align the saddle seat parallel to the frame and clamp the seat tube with the quick release firmly. Attention! Max. setting height when the end of the pipe is visible in the slot.

MA-Nr.: 02.10.139/2014-02