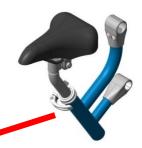

## Adjusting the saddle seat height

If the saddle seat unit (weight ca. 1,6/1,8 kg) is mounted to the walker, the saddle seat height can be adjusted continuously (from 430/510 mm to 510/630 mm).

To adjust the saddle seat height, loosen the quick release on the saddle pickup tube. Adjust the seat to the needed height (by pulling the seat out).

Align the saddle seat parallel to the frame and clamp the seat tube with the quick release firmly. Attention! Max. setting height when the end of the pipe is visible in the slot.

MA-Nr.: 02.10.139/2014-02